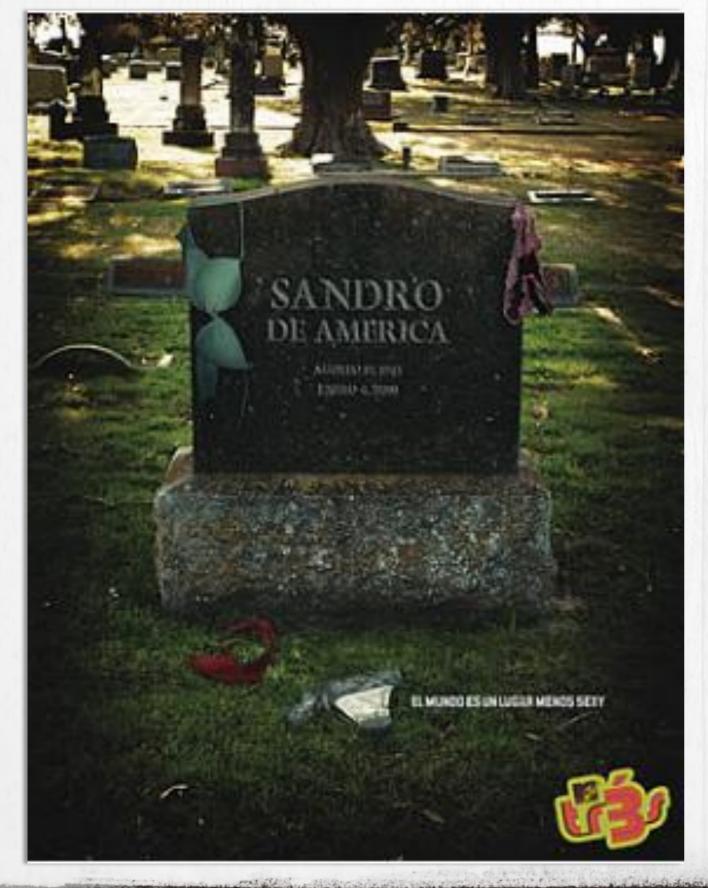

#### "The world is a less sexy place." MTV3

Sandro was the Tom Jones of South America (the girls threw their underwear at him during performances). This ad was part of a guerrilla campaign for a special TV show we proposed as a tribute a year after his death. In this campaign, we simulated 'Tombstones' with grass on the Pedestrian Mall in Miami, in N.Y. and in L.A.