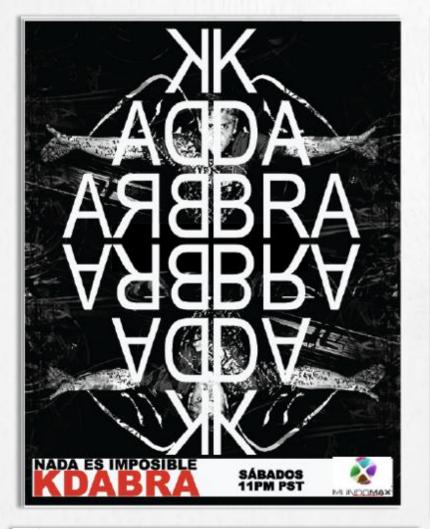

#### KADABRA (NOTHING IS IMPOSSIBLE)

Davis Cup From Ecuator.

un ser HUMANO Es un jugador de futbol Al QUE LE AMPUTARON la pelota

-

TyC Sports

Finalist New York Festival Today, I I hours, Lazio vs. Parma. Live for the entire country, the best of Italian soccer. T&C Sports (The local ESPN)